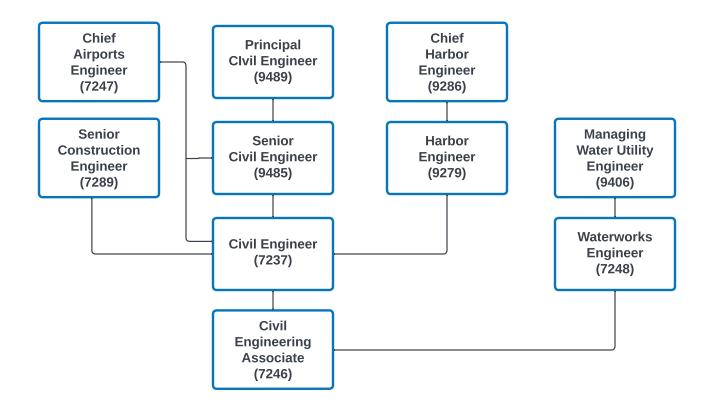

## **CIVIL ENGINEERING ASSOCIATE (7246)**

The following information is being given to describe potential opportunities as a **Civil Engineering Associate**. The career ladder that this title commonly follows has been illustrated in the diagram below. With specific types of experience, promotional or lateral movement between these lines is also possible. You may view the <u>class specification</u> or <u>job bulletin</u> for each title within the career ladder to review specific information about each job. It is encouraged to examine the options available, to be able to promote for what you qualify for. You may also visit the <u>Personnel Department's website</u> for additional information related to jobs available within the City of Los Angeles.